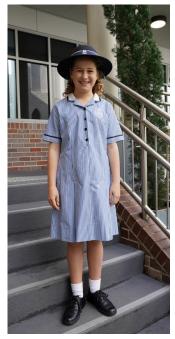

### Middle School Girls Uniform

#### The Middle School uniform is worn by students in Years 7 - 9.

| ITEM                               | COST         | SEASON   | REQUIREMENTS                    |
|------------------------------------|--------------|----------|---------------------------------|
| Rosebank hat                       | \$60         | All year | Optional                        |
| Rosebank cap                       | \$14         | All year | Compulsory                      |
| Girls blazer                       | \$189        | All year | Compulsory                      |
| Girls tie                          | \$26         | Winter   | Compulsory                      |
| Black leather lace up school shoes | Not for sale | All year | Compulsory                      |
| Striped dress (knee-length)        | \$81         | Summer   | Compulsory (Pants optional)     |
| White socks (3 pack)               | \$14         | All year | Compulsory (optional in Winter) |
| Striped pinafore (knee-length)     | \$112        | Winter   | Compulsory                      |
| Pinstriped long sleeve blouse      | \$41         | Winter   | Optional                        |
| Pinstriped short sleeve blouse     | \$39         | Summer   | Compulsory (optional in Winter) |
| Dark navy tights                   | \$10         | Winter   | Optional                        |