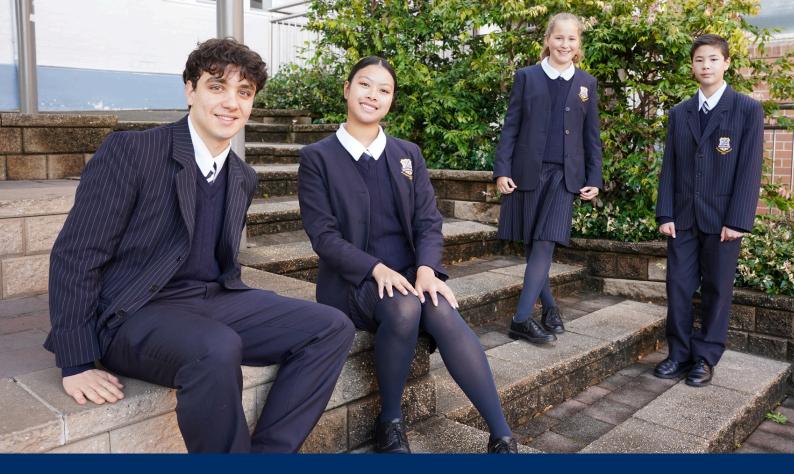

**2025 BROCHURE** 

# Uniform Shop

### Middle School Girls Uniform

#### The Middle School uniform is worn by students in Years 7 - 9.

| ITEM                               | COST         | SEASON   | REQUIREMENTS                    |
|------------------------------------|--------------|----------|---------------------------------|
| Rosebank hat                       | \$60         | All year | Optional                        |
| Rosebank cap                       | \$14         | All year | Compulsory                      |
| Girls blazer                       | \$189        | All year | Compulsory                      |
| Girls tie                          | \$26         | Winter   | Compulsory                      |
| Black leather lace up school shoes | Not for sale | All year |