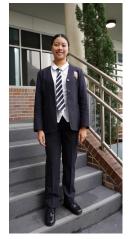

### Senior School Girls Uniform

#### The Senior School uniform is worn by students in Years 10 - 12.

| ITEM                                     | COST         | SEASON   | REQUIREMENTS                    |
|------------------------------------------|--------------|----------|---------------------------------|
| Rosebank hat                             | \$60         | All year | Optional                        |
| Rosebank cap                             | \$14         | All year | Compulsory                      |
| Girls blazer                             | \$189        | All year | Compulsory                      |
| Girls tie                                | \$26         | All year | Compulsory                      |
| Short sleeve white blouse with navy trim | \$39         | All year | Compulsory                      |
| Long sleeve white blouse with navy trim  | \$41         | Winter   | Optional                        |
| Black leather lace up school shoes       | Not for sale | All year | Compulsory                      |
| Pinstriped skirt (knee length)           | \$80         | All year | Compulsory                      |
| White socks (3 pack)                     | \$14         | All year | Compulsory (optional in Winter) |
| Dark navy tights                         | \$10         | Winter   | Optional                        |

Skirt (All year)

Tights option with skirt (Winter)

Tailored Shorts
Option (Terms I and
4) Note: Middle
School Girls blouse
shown in this photo

Pants Option (All year)