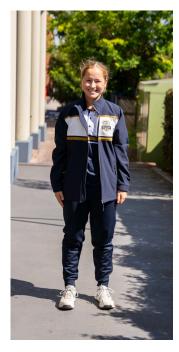

### Middle School Girls Uniform

Dress (Summer)

Pinafore (Winter) with tights

Tailored Shorts Option (Terms I and 4)

Pants Option (All year)