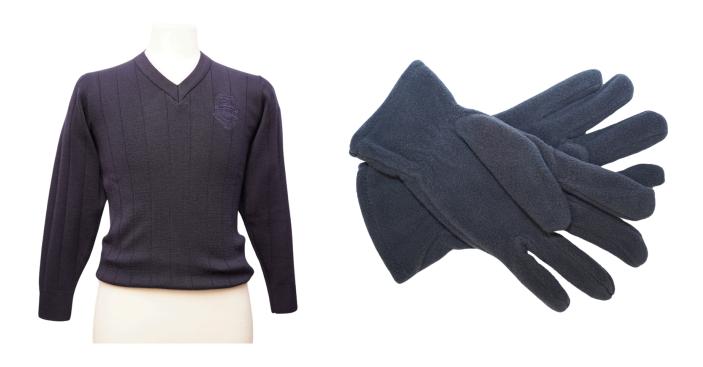

## Optional Winter Items

| ITEM                | COST |
|---------------------|------|
| Jumper              | \$80 |
| Vest                | \$58 |
| Gloves              | \$6  |
| Navy Rosebank Scarf | \$35 |