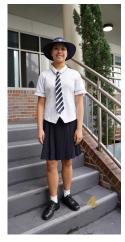

### Middle School Girls Uniform

#### The Middle School uniform is worn by students in Years 7 - 9.

| ITEM                               | COST         | SEASON   | REQUIREMENTS                    |
|------------------------------------|--------------|----------|---------------------------------|
| Rosebank hat                       | \$60         | All year | Optional                        |
| Rosebank cap                       | \$14         | All year | Compulsory                      |
| Girls blazer                       | \$189        | All year | Compulsory                      |
| Girls tie                          | \$26         | Winter   | Compulsory                      |
| Black leather lace up school shoes | Not for sale | All year | Compulsory                      |
| Striped dress (knee-length)        | \$81         | Summer   | Compulsory (Pants optional)     |
| White socks (3 pack)               | \$14         | All year | Compulsory (optional in Winter) |
| Striped pinafore (knee-length)     | \$112        | Winter   | Compulsory                      |
| Pinstriped long sleeve blouse      | \$41         | Winter   | Optional                        |
| Pinstriped short sleeve blouse     | \$39         | Summer   | Compulsory (optional in Winter) |
| Dark navy tights                   | \$10         | Winter   | Optional                        |

Dress (Summer)

Pinafore (Winter) with tights

Tailored Shorts Option (Terms I and 4)

Pants Option (All year)