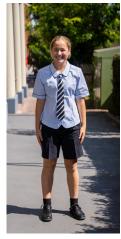

## Middle School Boys Uniform

The Middle School uniform is worn by students in Years 7 - 9.

| ITEM                               | COST         | SEASON                        | REQUIREMENTS |
|------------------------------------|--------------|-------------------------------|--------------|
| Rosebank hat                       | \$60         | All year                      | Optional     |
| Rosebank cap                       | \$14         | All year                      | Compulsory   |
| Boys blazer                        | \$200        | All year                      | Compulsory   |
| Short sleeved blue striped shirt   | \$39         | All year                      | Compulsory   |
| Boys tie (long version available)  | \$26         | All year                      | Compulsory   |
| Boys pants                         | \$63         | All year                      | Compulsory   |
| Boys tailored shorts               | \$56         | Summer (Term<br>I and Term 4) | Optional     |
| Black leather belt                 | \$20         | All year                      | Compulsory   |
| Black socks (3 pack)               | \$14         | All year                      | Compulsory   |
| Black leather lace up school shoes | Not for sale | All year                      | Compulsory   |
| Long sleeve blue striped shirt     | \$41         | Winter                        | Optional     |

## Middle School Boys Uniform

Blazer (All year)

Tailored Shorts Option (Terms I and 4)