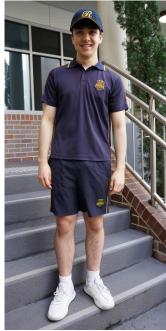

| ITEM                     | COST  | REQUIREMENTS                      |
|--------------------------|-------|-----------------------------------|
| Rosebank cap             | \$14  | Compulsory                        |
| Classic polo shirt<br>OR | \$50  | Compulsory, option to wear either |
| Tailored polo shirt      | \$50  | Compaisory, option to wear chile  |
| Long sleeve polo shirt   | \$TBA | Optional                          |
| Classic shorts<br>OR     | \$39  | Compulsory, option to wear either |
| 2 in 1 shorts            | \$46  | Compaisor, option to wear cities  |

Boys Classic Polo Shirt and Classic Shorts

Long Sleeve Polo Shirt and Classic Shorts