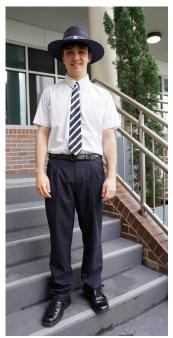

## Senior School Boys Uniform

The Senior School uniform is worn by students in Years 10 - 12.

| ITEM                                 | COST         | SEASON                      | REQUIREMENTS |
|--------------------------------------|--------------|-----------------------------|--------------|
| Rosebank hat                         | \$60         | All year                    | Optional     |
| Rosebank cap                         | \$14         | All year                    | Compulsory   |
| Boys blazer                          | \$200        | All year                    | Compulsory   |
| Short sleeved white shirt            | \$39         | All year                    | Compulsory   |
| Boys tie<br>(long version available) | \$26         | All year                    | Compulsory   |
| Boys trousers                        | \$63         | All year                    | Compulsory   |
| Boys tailored shorts                 | \$56         | Summer (Term<br>I & Term 4) | Optional     |
| Black leather belt                   | \$20         | All year                    | Compulsory   |
| Black socks (3 pack)                 | \$14         | All year                    | Compulsory   |
| Black leather lace up school shoes   | Not for sale | All year                    | Compulsory   |
| Long sleeve white shirt              | \$41         | Winter                      | Optional     |

## Senior School Boys Uniform

Blazer (All year)

Tailored Shorts Option (Terms I and 4) Note: Middle School boys shirt shown in this photo