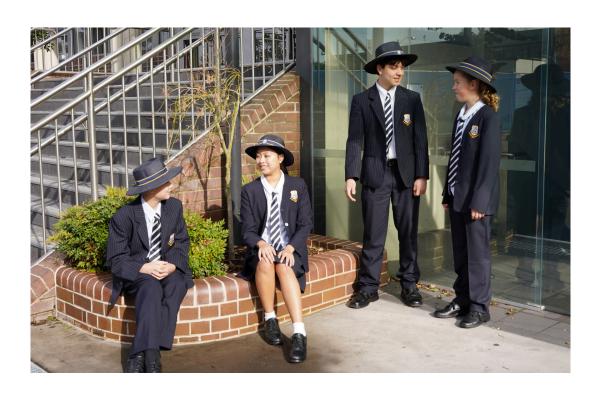

### Senior School Girls Uniform

#### The Senior School uniform is worn by students in Years 10 - 12.

| ITEM                                     | COST         | SEASON   | REQUIREMENTS                    |
|------------------------------------------|--------------|----------|---------------------------------|
| Rosebank hat                             | \$60         | All year | Optional                        |
| Rosebank cap                             | \$14         | All year | Compulsory                      |
| Girls blazer                             | \$189        | All year | Compulsory                      |
| Girls tie                                | \$26         | All year | Compulsory                      |
| Short sleeve white blouse with navy trim | \$39         | All year | Compulsory                      |
| Long sleeve white blouse with navy trim  | \$41         | Winter   | Optional                        |
| Black leather lace up school shoes       | Not for sale | All year | Compulsory                      |
| Pinstriped skirt (knee length)           | \$80         | All year | Compulsory                      |
| White socks (3 pack)                     | \$14         | All year | Compulsory (optional in Winter) |
| Dark navy tights                         | \$10         | Winter   | Optional                        |

#### Pants Option:

| ITEM                                     | COST | SEASON                           | REQUIREMENTS                       |
|------------------------------------------|------|----------------------------------|------------------------------------|
| Girls pants                              | \$63 | All year                         | Optional                           |
| Girls tailored shorts                    | \$56 | Summer<br>(Term I and<br>Term 4) | Optional                           |
| Black socks (3 pack)                     | \$14 | All year                         | Compulsory (with pants and shorts) |
| Short sleeve white blouse with navy trim | \$39 | Summer                           | Compulsory                         |
| Long sleeve white blouse with navy trim  | \$41 | Winter                           | Optional                           |

Skirt (All year)

Tights option with skirt (Winter)

Tailored Shorts
Option (Terms I and
4) Note: Middle
School Girls blouse
shown in this photo

Pants Option (All year)