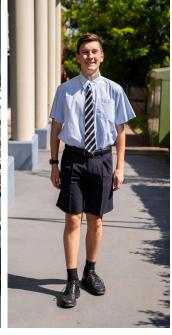

## Middle School Boys Uniform

The Middle School uniform is worn by students in Years 7 - 9.

| ITEM                               | COST         | SEASON                        | REQUIREMENTS |
|------------------------------------|--------------|-------------------------------|--------------|
| Rosebank hat                       | \$60         | All year                      | Optional     |
| Rosebank cap                       | \$14         | All year                      | Compulsory   |
| Boys blazer                        | \$200        | All year                      | Compulsory   |
| Short sleeved blue striped shirt   | \$39         | All year                      | Compulsory   |
| Boys tie (long version available)  | \$26         | All year                      | Compulsory   |
| Boys pants                         | \$63         | All year                      | Compulsory   |
| Boys tailored shorts               | \$56         | Summer (Term<br>I and Term 4) | Optional     |
| Black leather belt                 | \$20         | All year                      | Compulsory   |
| Black socks (3 pack)               | \$14         | All year                      | Compulsory   |
| Black leather lace up school shoes | Not for sale | All year                      | Compulsory   |
| Long sleeve blue striped shirt     | \$41         | Winter                        | Optional     |

## Middle School Boys Uniform

Blazer (All year)

Tailored Shorts Option (Terms I and 4)