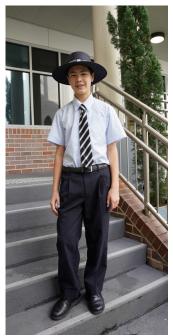

## Senior School Boys Uniform

The Senior School uniform is worn by students in Years 10 - 12.

| ITEM                                 | COST         | SEASON                      | REQUIREMENTS |
|--------------------------------------|--------------|-----------------------------|--------------|
| Rosebank hat                         | \$60         | All year                    | Optional     |
| Rosebank cap                         | \$14         | All year                    | Compulsory   |
| Boys blazer                          | \$200        | All year                    | Compulsory   |
| Short sleeved white shirt            | \$39         | All year                    | Compulsory   |
| Boys tie<br>(long version available) | \$26         | All year                    | Compulsory   |
| Boys trousers                        | \$63         | All year                    | Compulsory   |
| Boys tailored shorts                 | \$56         | Summer (Term<br>I & Term 4) | Optional     |
| Black leather belt                   | \$20         | All year                    | Compulsory   |
| Black socks (3 pack)                 | \$14         | All year                    | Compulsory   |
| Black leather lace up school shoes   | Not for sale | All year                    | Compulsory   |
| Long sleeve white shirt              | \$41         | Winter                      | Optional     |

## Senior School Boys Uniform

Blazer (All year)

Tailored Shorts Option (Terms I and 4) Note: Middle School boys shirt shown in this photo