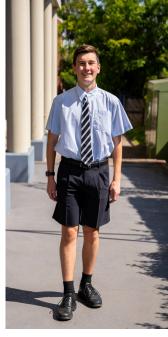

## Middle School Boys Uniform

The Middle School uniform is worn by students in Years 7 - 9.

| ITEM                               | COST         | SEASON                        | REQUIREMENTS |
|------------------------------------|--------------|-------------------------------|--------------|
| Rosebank hat                       | \$60         | All year                      | Optional     |
| Rosebank cap                       | \$14         | All year                      | Compulsory   |
| Boys blazer                        | \$200        | All year                      | Compulsory   |
| Short sleeved blue striped shirt   | \$39         | All year                      | Compulsory   |
| Boys tie (long version available)  | \$26         | All year                      | Compulsory   |
| Boys pants                         | \$63         | All year                      | Compulsory   |
| Boys tailored shorts               | \$56         | Summer (Term<br>I and Term 4) | Optional     |
| Black leather belt                 | \$20         | All year                      | Compulsory   |
| Black socks (3 pack)               | \$14         | All year                      | Compulsory   |
| Black leather lace up school shoes | Not for sale | All year                      | Compulsory   |
| Long sleeve blue striped shirt     | \$41         | Winter                        | Optional     |

## Middle School Boys Uniform

Blazer (All year)

Tailored Shorts Option (Terms I and 4)